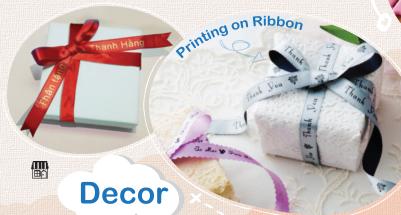

- Many kinds of sticker labels and ribbons
- Stick easily on many different surfaces

## Tepra PRO ribbon tapes

Dackage: 5/120ncs (inner/outer)

| Tape length Size    | Package: 5/120pcs (linher/outer) 12mm |
|---------------------|---------------------------------------|
| Pink / Black Ink    | SFR12PK                               |
| Sky Blue / Black Ir | k SFR12BK                             |
| Beige / Black Ink   | SFR12JK                               |
| Gold / Black Ink    | SFR12ZK                               |
| White / Gold Ink    | SFR12SZ                               |
| Red / Gold Ink      | SFR12RZ                               |
| Green / Gold Ink    | SFR12GZ                               |
| Navy / Gold Ink     | SFR12NZ                               |
| Brown / Gold Ink    | SFR12CZ                               |
| Black / Gold Ink    | SFR12KZ                               |