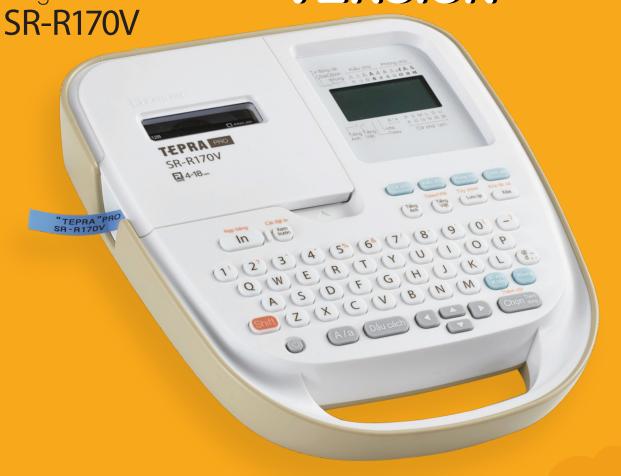

VIETNAMESE VERSION

King Jim Japan have launched the first label printer since 1988. After 30 years, we are proud to be the leading company in Japan with sales up to 10,000,000 machines.

Label Printer Tepra Pro is manufactured by
Japan's technology standards and
uses totally Vietnamese language, only for Vietnam market.

| Item code   | SR-R170V                                |
|-------------|-----------------------------------------|
| Label width | 4-6-9-12-18 mm                          |
| Dimension   | 183 x 219 x 58 mm (W x D x H)           |
| Mass        | ≈ 580g (không bao gồm băng nhãn và pin) |
| Power       | Bộ sạc AC hoặc pin (6 pin AA)           |

| Color | Input language                  | Input type Telex/VNI Shift + Tiếng Việt |  |
|-------|---------------------------------|-----------------------------------------|--|
| Beige | Tiếng Tiếng<br>Việt Anh         |                                         |  |
|       | Printing Vietnamese and English | Việt                                    |  |

| Kiểu chữ          | Phông chữ 5 fonts |           |             |
|-------------------|-------------------|-----------|-------------|
| A Regular         | Xin chào          | Hello     | Standard    |
| A Outline         | Doanh số          | Turnover  | Serif       |
| A Shadow A Emboss | Thống kê          | Statistic | Calligraphy |
| A Bold            | Sản phẩm          | Product   | Classic     |
| A Italic          | Βάο cάο           | Report    | Art         |