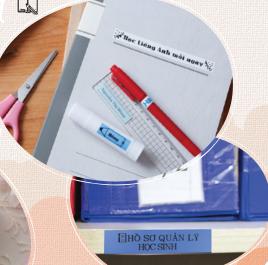

# Useful applications with label printer Tepra Pro Vietnamese version

Just in very simples steps as inputing, formating and printing, the labels are good-looking and lively for many uses.

Printing label sticker easily only by 3 steps!!

- Many kinds of sticker labels and ribbons
- Stick easily on many different surfaces