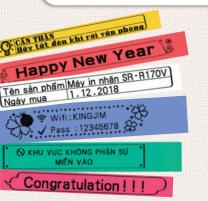

| Kiểu chữ          | Phông chữ 5 fonts |           |             |
|-------------------|-------------------|-----------|-------------|
| A Regular         | Xin chào          | Hello     | Standard    |
| A Outline         | Doanh số          | Turnover  | Serif       |
| A Shadow A Emboss | Thống kê          | Statistic | Calligraphy |
| A Bold            | Sản phẩm          | Product   | Classic     |
| A Italic          | Βάο cάο           | Report    | Art         |

Symbol: Animal, plants, vehicle, food, stuff, hobby, intention, season, life, face, school, job, horoscope, sign

Clip art

? { 📦 ☆ % √ ∑ ä ···

Two-digit number: 00 - 99
69 frames / tables

1.060 Icons / Signs