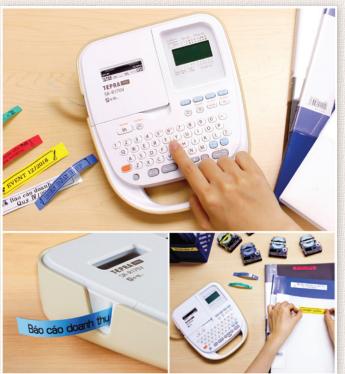

# Useful applications with label printer Tepra Pro Vietnamese version

Just in very simples steps as inputing, formating and printing, the labels are good-looking and lively for many uses.

Printing label sticker easily only by 3 steps!!

Convenient with handle part and power up by AA battery for carrying to any places.

**Factory** 

**School** 

Restaurant