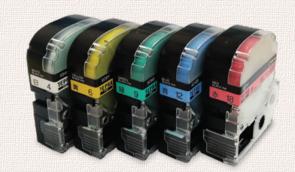

# **Tepra PRO tapes**

The machine SR-R170V is able to use with specialized tapes, the width from 4-6-9-12-18mm.

Diversity of choices such as colorful tape with black ink, transparent tape with black in and ribbons.

### **Tepra PRO tapes**

| Tape length Size   | ♦ Package: 5/120pcs (inner/outer) |      |      |       |       |
|--------------------|-----------------------------------|------|------|-------|-------|
| Size               | 4mm                               | 6mm  | 9mm  | 12mm  | 18mm  |
| White / Black Ink  | SS4K                              | SS6K | SS9K | SS12K | SS18K |
| Clear / Black Ink  | ST4K                              | ST6K | ST9K | ST12K | ST18K |
| Red / Black Ink    | SC4R                              | SC6R | SC9R | SC12R | SC18R |
| Pink / Black Ink   |                                   | SC6P | SC9P | SC12P | SC18P |
| Yellow / Black Ink | SC4Y                              | SC6Y | SC9Y | SC12Y | SC18Y |
| Green / Black Ink  | SC4G                              | SC6G | SC9G | SC12G | SC18G |
| Blue / Black Ink   | SC4B                              | SC6B | SC9B | SC12B | SC18B |